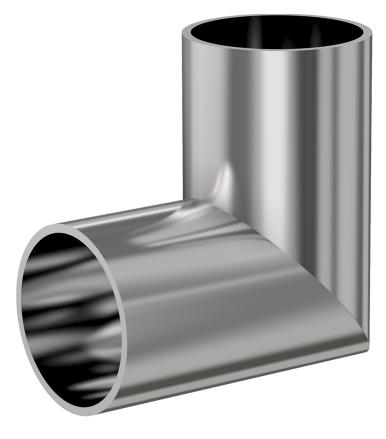

# Weld 90 mitered elbow 2.5" OD 90 degree mitered elbow, 3.75" port length, tumble finish

Part number: E-250MV

#### Weld 90 mitered elbow

#### 2.5" OD 90 degree mitered elbow, 3.75" port length, tumble finish

- Use wled fittings and tubing to create unique pump line geometries
- Fittings with extended tangents ideal for orbital welders
- Contact us at 800-824-4166 to find out about Nor-Cal's custom weldment offerings

#### E-250MV

| Parameters        | Specifications                      |
|-------------------|-------------------------------------|
| Tube OD           | 2-1/2"                              |
| Elbow Type        | Miter 90 Degree                     |
| Material          | 304 stainless                       |
| Port Length       | 3.75"                               |
| Wall Thickness    | 0.065"                              |
| Finish            | Tumble                              |
| Vacuum Range      | 1 · 10 <sup>-13</sup> mbar to 1 bar |
| Temperature Range | -200 °C to 450 °C                   |
| Weight            | 1.08 lbs                            |