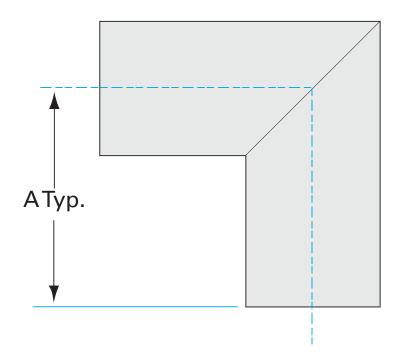

Similar Image

| Dimensions<br>(in inches) |        |
|---------------------------|--------|
| Dim A                     | 3.75"  |
| Dim C                     | 0.065" |

#### E-250MV

| Parameters        | Specifications                      |
|-------------------|-------------------------------------|
| Tube OD           | 2-1/2"                              |
| Elbow Type        | Miter 90 Degree                     |
| Material          | 304 stainless                       |
| Port Length       | 3.75"                               |
| Wall Thickness    | 0.065"                              |
| Finish            | Tumble                              |
| Vacuum Range      | 1 · 10 <sup>-13</sup> mbar to 1 bar |
| Temperature Range | -200 °C to 450 °C                   |
| Weight            | 1.08 lbs                            |